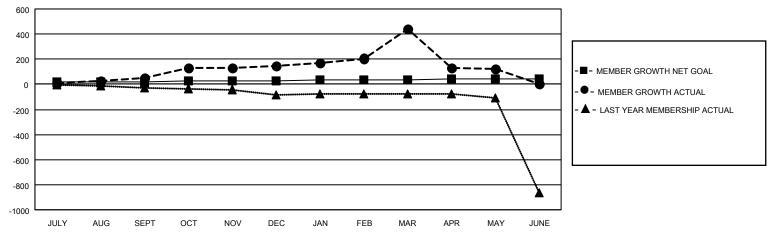

## GOALS AND ACTUAL MEMBERS CUMULATIVE

|                  |     |                                | (                          |                |       |
|------------------|-----|--------------------------------|----------------------------|----------------|-------|
| DROPPED CLUBS: 8 |     | 56 CLUBS OF 72 ADDED 1 OR MORE | GENDER DISTRIBUTION        |                |       |
|                  |     | NEW MEMBERS                    | MALE                       | 1,377 (67.70%) |       |
|                  |     | 1                              | FEMALE                     | 657 (32.30%)   |       |
| DROPPED MEMBERS  |     |                                |                            |                |       |
| DECEASED         | 7   | CLICK HERE FOR CUMULATIVE      | TOTAL FAMILY UNIT MEMBERS  |                | 1,039 |
| CLUB CANCELLED   | 59  | MEMBERSHIP DATA                |                            |                |       |
| OTHER 412        |     |                                | FAMILY MEMBERS PAYING HALF |                | 689   |
| TOTAL            | 478 |                                | DOES                       |                |       |

## MONTHLY MEMBERSHIP PROGRESS REPORT

LOCATION INDIA District 324A8 Results as of: 5/31/2021

| Clubs         |               |             |               | Members               |                         |                         |                                                    |  |
|---------------|---------------|-------------|---------------|-----------------------|-------------------------|-------------------------|----------------------------------------------------|--|
|               | RESULTS FOR   | R 2020-2021 |               | RESULTS FOR 2020-2021 |                         |                         |                                                    |  |
| QUARTER       | NEW CLUB GOAL | NEW CLUBS   | DROPPED CLUBS | QUARTER MEM           | IBER GROWTH NET<br>GOAL | MEMBER GROWTH<br>ACTUAL | DROPPED<br>MEMBERS ACTUAL<br>(including transfers) |  |
| JULY/AUG/SEPT | 2             | 3           | 8             | JULY/AUG/SEPT         | 15                      | 146                     | 75                                                 |  |
| OCT/NOV/DEC   | 1             | 0           | 0             | OCT/NOV/DEC           | 10                      | 251                     | 57                                                 |  |
| JAN/FEB/MAR   | 1             | 6           | 0             | JAN/FEB/MAR           | 10                      | 453                     | 19                                                 |  |
| APR/MAY/JUNE  | 1             | 0           | 0             | APR/MAY/JUNE          | 10                      | 114                     | 327                                                |  |