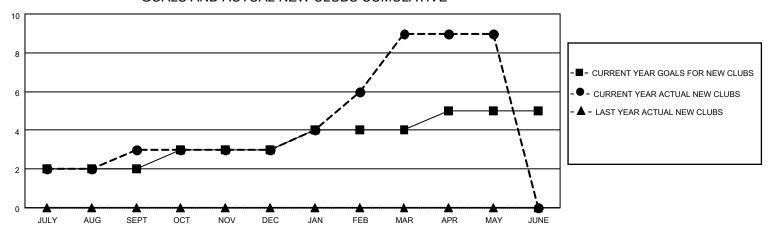

## GOALS AND ACTUAL NEW CLUBS CUMULATIVE

## MONTHLY MEMBERSHIP PROGRESS REPORT

LOCATION INDIA District 324A8 Results as of: 5/31/2021

| Clubs         |               |             |               | Members               |                         |                         |                                                    |  |
|---------------|---------------|-------------|---------------|-----------------------|-------------------------|-------------------------|----------------------------------------------------|--|
|               | RESULTS FOR   | R 2020-2021 |               | RESULTS FOR 2020-2021 |                         |                         |                                                    |  |
| QUARTER       | NEW CLUB GOAL | NEW CLUBS   | DROPPED CLUBS | QUARTER MEM           | IBER GROWTH NET<br>GOAL | MEMBER GROWTH<br>ACTUAL | DROPPED<br>MEMBERS ACTUAL<br>(including transfers) |  |
| JULY/AUG/SEPT | 2             | 3           | 8             | JULY/AUG/SEPT         | 15                      | 146                     | 75                                                 |  |
| OCT/NOV/DEC   | 1             | 0           | 0             | OCT/NOV/DEC           | 10                      | 251                     | 57                                                 |  |
| JAN/FEB/MAR   | 1             | 6           | 0             | JAN/FEB/MAR           | 10                      | 453                     | 19                                                 |  |
| APR/MAY/JUNE  | 1             | 0           | 0             | APR/MAY/JUNE          | 10                      | 114                     | 327                                                |  |